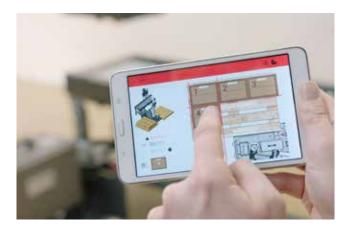

The operating cost is low, with a power supply of 220V and no external air supply needed. An internal vacuum pump is included which makes it possible to effortlessly move the palletizing cell. The smart design with quick connectors contributes to a fast installation in only a few hours. A tablet application with intuitive interface ensure easy layer configuration, without any need for complicated robot programming.

### Options

- Three standard configurations of infeed conveyor (left, center or right)
- Conveyor lengths: 1,5, 2,1 and 2,7 m
- Height adjustable pedestal to reach layers up to 1,9 m (depends on the pallet pattern and case dimensions)
- Layer configuration tablet application for Android devices. Possible to run several cells from one tablet.
- Docking station for easy installation and reallocation