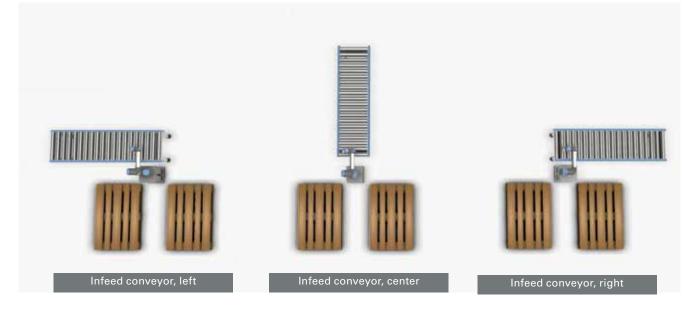

### Options

- Three standard configurations of infeed conveyor (left, center or right)
- Conveyor lengths: 1,5, 2,1 and 2,7 m
- Height adjustable pedestal to reach layers up to 1,9 m (depends on the pallet pattern and case dimensions)
- Layer configuration tablet application for Android devices. Possible to run several cells from one tablet.
- Docking station for easy installation and reallocation

### **STANDARD CONFIGURATIONS**

info@flexlink.com flexlink.com