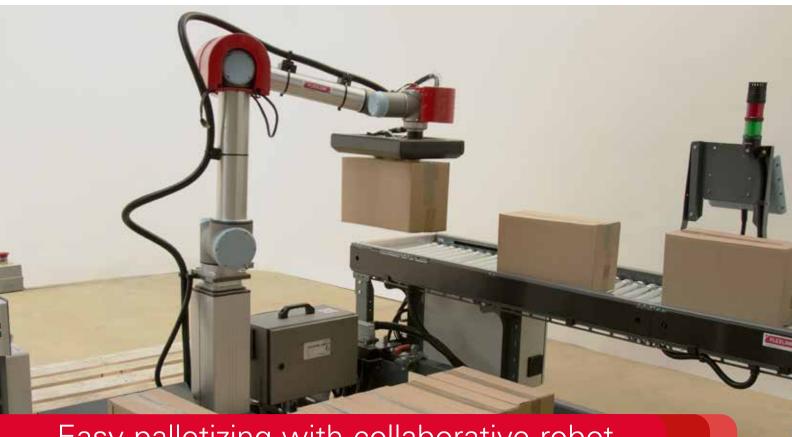

# Easy palletizing with collaborative robot

The new standardized palletizing cell from FlexLink is compact, quick to install and easy to configure. The use of a collaborative robot significantly reduces the footprint, by over 50% compared to cells with industrial robots.

A fence system or cage is not needed and operators can safely work side-by-side with the robot. The solution permits continuous operations, the operator can easily remove one complete pallet without stopping the collaborative robot.

The operating cost is low, with a power supply of 220V and no external air supply needed. An internal vacuum pump is included which makes it possible to effortlessly move the palletizing cell. The smart design with quick connectors contributes to a fast installation in only a few hours. A tablet application with intuitive interface ensure easy layer configuration, without any need for complicated robot programming.