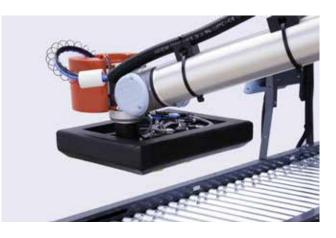

The operating cost is low, with a power supply of 220V and no external air supply needed. An internal vacuum pump is included which makes it possible to effortlessly move the palletizing cell. The smart design with quick connectors contributes to a fast installation in only a few hours. A tablet application with intuitive interface ensure easy layer configuration, without any need for complicated robot programming.