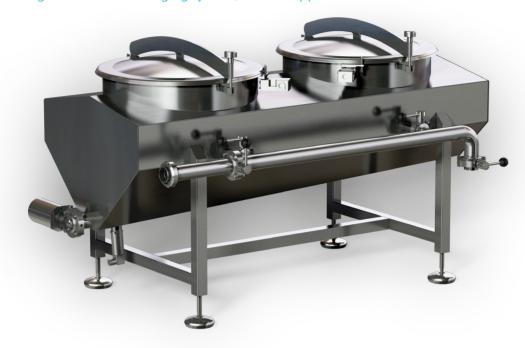

#### **Application**

Tetra Almix liquid handling units are designed for use with Tetra Almix vacuum mixers.

The units handle buckets, containers and barrels. The aroma hopper is designed to empty concentrate/syrup/aroma containers and comes with integrated container flushing systems. The suction lance is designed to empty buckets and barrels. For high viscosity concentrates or non-vacuum mixers, membrane pumps can be supplied. All the units are particularly suitable for soft drink syrup, juice concentrate/pulp, various pastes, etc.

### Working principle

The aroma/syrup container is opened and positioned on top of the hopper. The aroma hopper is equipped with small sprayballs for flushing the aroma/syrup container and can be fully integrated with the CIP loop of the Tetra Almix.

### Scope of supply

- Hopper
- Level sensor
- Valves, type Alfa Laval
- CIP spray balls
- Safety switch on lid