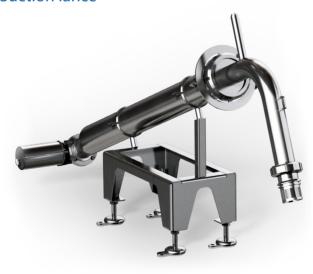

The suction lance is designed for emptying buckets and barrels fast and efficiently. The lance is placed in the barrels and vacuum in the mixer is used to suck in the concentrate. Once production is complete, the lance is placed in the CIP station and cleaned in the CIP loop together with the Tetra Almix.

### Suction lance

## Scope of supply

- Suction lance Ø38 mm or Ø63.5 mm
- On/off switch
- CIP station
- Safety switch on CIP station