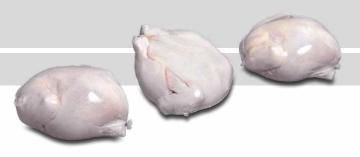

## **Applications**

MCS Modular Conveyor Systems are employed in many areas of industry. They are ideally suited for the transportation of whole birds or poultry parts, but are also used throughout the meat industry as a whole.