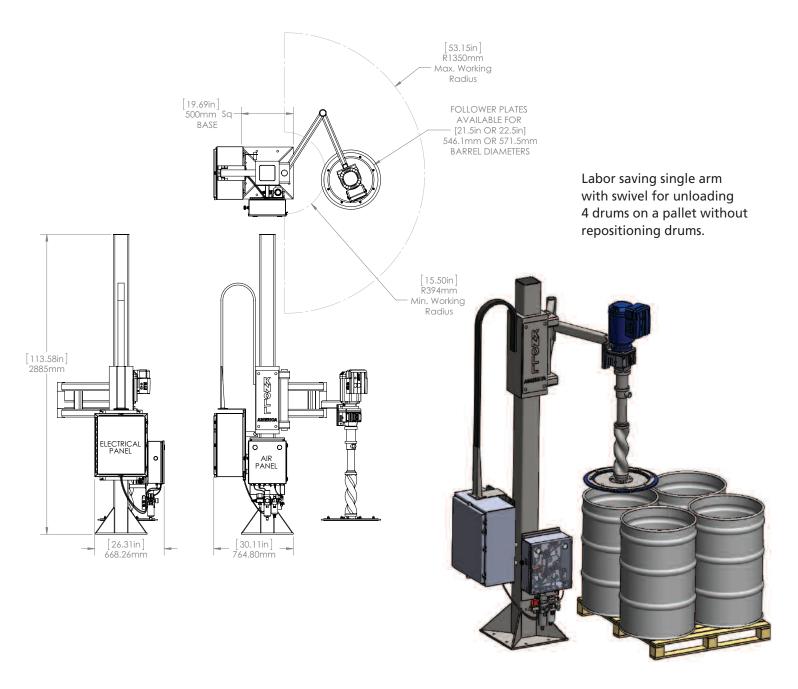

### Versatile. Efficient. Powerful.

- Labor saving single arm with swivel for unloading 4 drums on a pallet without repositioning drums.
- Easily moved arm saves time lost in drum alignment associated with traditional stationary unloaders.
- Unloaders are equipped with high volume progressive cavity pumps capable of up to 25 gallons per minute and 150 PSI.
- Pumps are perfect for highly viscous products or fluids with suspended solids.
- Pumps are excellent for accurate metering of the container contents during unloading.
- The electric driven pump is quieter and more efficient to operate than traditional air driven pumps.

See reverse side for dimensional drawing.