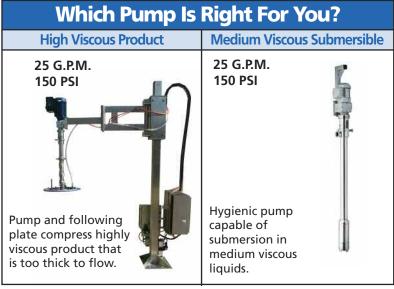

### Versatile. Efficient. Powerful.

- Labor saving single arm with swivel for unloading 4 drums on a pallet without repositioning drums.
- Easily moved arm saves time lost in drum alignment associated with traditional stationary unloaders.
- Unloaders are equipped with high volume progressive cavity pumps capable of up to 25 gallons per minute and 150 PSI.
- Pumps are perfect for highly viscous products or fluids with suspended solids.
- Pumps are excellent for accurate metering of the container contents during unloading.
- The electric driven pump is quieter and more efficient to operate than traditional air driven pumps.