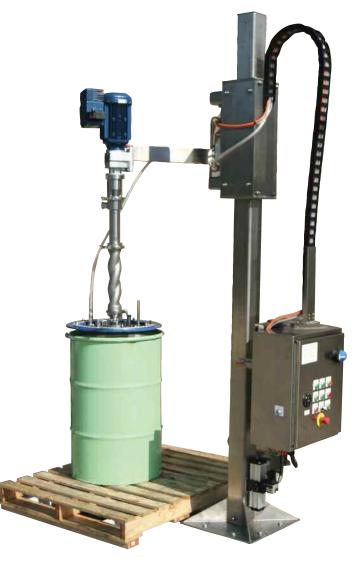

## ARTICULATING ARM 55-GALLON DRUM UNLOADER Sanitary Applications

\* Unloader must be firmly fixed to the floor to prevent tipping.

### Versatile. Efficient. Powerful.

- Labor saving single arm with swivel for unloading 4 drums on a pallet without repositioning drums.
- Easily moved arm saves time lost in drum alignment associated with traditional stationary unloaders.
- Unloaders are equipped with high volume progressive cavity pumps capable of up to 25 gallons per minute and 150 PSI.
- Pumps are perfect for highly viscous products or fluids with suspended solids.
- Pumps are excellent for accurate metering of the container contents during unloading.
- The electric driven pump is quieter and more efficient to operate than traditional air driven pumps.