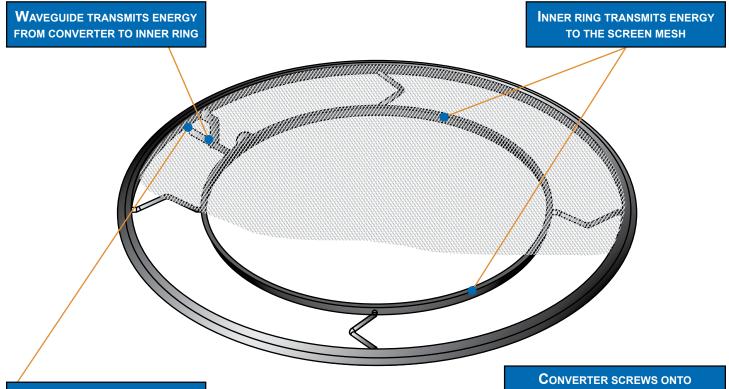

## **Ultrasonic Vibration For Fine Particle Separation**

**CONVERTER MOUNTS OUTSIDE** THE PRODUCT FLOW

WAVEGUIDE WITH STANDARD THREAD (NO EXTRA-FINE THREADS TO DAMAGE)

## SONO-WAVE ADVANTAGES

- Improves sieving efficiency and separation accuracy ۲
- Improves disintegration of agglomerates
- Increases throughput
- Reduces oversize fraction
- Requires only one generator for multi-deck processes ٠
- Provides a continuous deblinding action
- Provides efficient sieving of powders at small mesh sizes •
- Eliminates electrical compontents inside separator for Atex Zone 20 compliance •
- Adjustable amplitude •
- Distributes energy more evenly across the screen •
- · Sweeps frequency to provide less stress on screen mesh, screen frame ring and welds