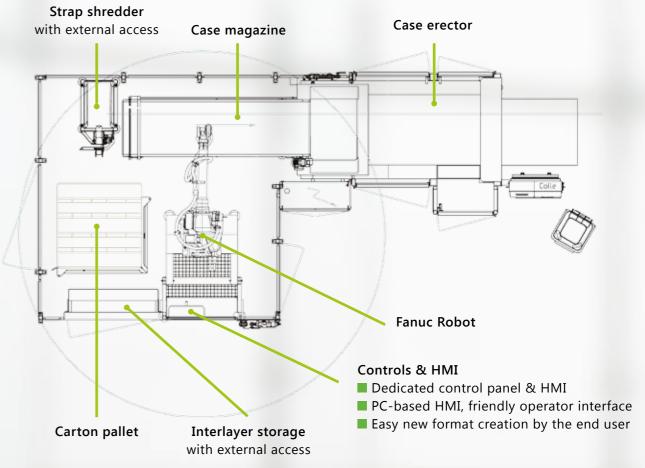

### ANY TYPE OF CASE PACKING MACHINE

- Sequential or continuous machine
- Flat or sloping cardboard magazine

#### **FLEXIBLE GRIPPING HEAD**

- No format changeover: one single gripping head for all formats
- Laser detection of the carton pack on the pallet: presence, position, height, gap between piles
- RSC cases: removal of the bundle strap thanks to integrated knife

#### **EASY INTEGRATION**

- Any line configuration: very small footprint, equal to the manual solution
- Available as new equipment or retrofit: module totally independent of the existing case packing system, positioned according to the available space