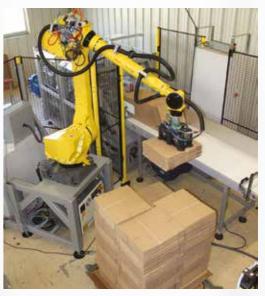

#### **FLEXIBLE GRIPPING HEAD**

- No format changeover: one single gripping head for all formats
- Laser detection of the carton pack on the pallet: presence, position, height, gap between piles
- RSC cases: removal of the bundle strap thanks to integrated knife

#### **EASY INTEGRATION**

- Any line configuration: very small footprint, equal to the manual solution
- Available as new equipment or retrofit: module totally independent of the existing case packing system, positioned according to the available space