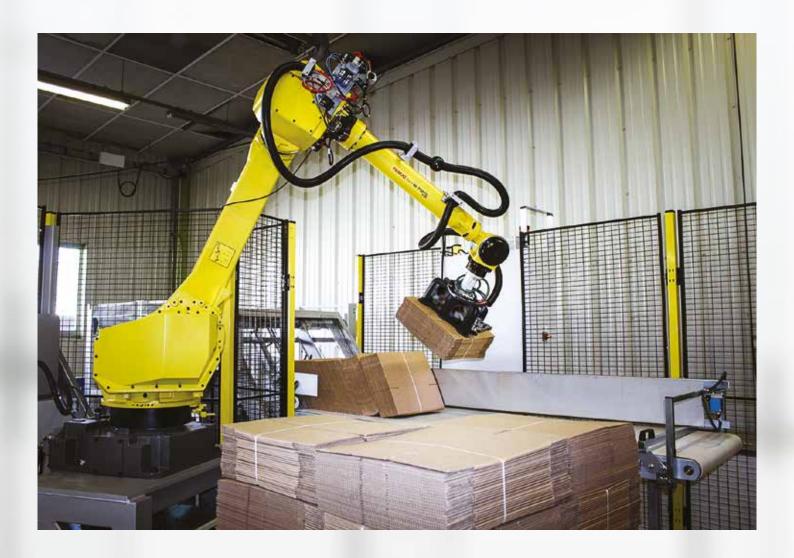

# Flexible automatic magazine loading for packers

- Improved operators' working conditions and availability
- Universal solution for any type of packaging and case packer
- Easy integration within new or existing lines
- Quick return on investment
- Patent pending

#### **FLEXIBLE GRIPPING HEAD**

- No format changeover: one single gripping head for all formats
- Laser detection of the carton pack on the pallet: presence, position, height, gap between piles
- RSC cases: removal of the bundle strap thanks to integrated knife

#### **EASY INTEGRATION**

- Any line configuration: very small footprint, equal to the manual solution
- Available as new equipment or retrofit: module totally independent of the existing case packing system, positioned according to the available space